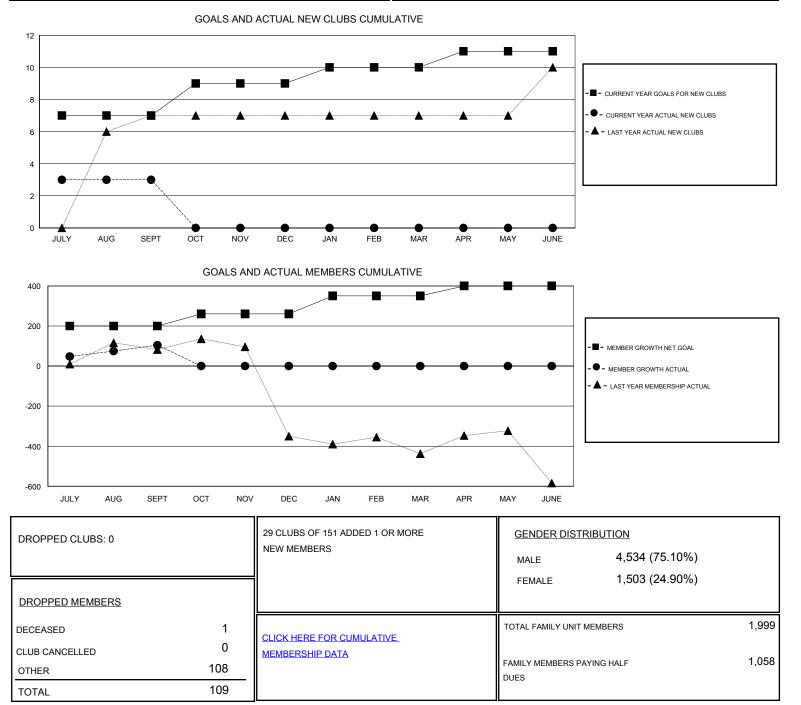

## District 3233E2

Results as of: 9/30/2019

| GMT:                  | LOCATION INDIA |           |               |                       |                           |                         | GMT CA                                             |
|-----------------------|----------------|-----------|---------------|-----------------------|---------------------------|-------------------------|----------------------------------------------------|
| Clubs                 |                |           |               | Members               |                           |                         |                                                    |
| RESULTS FOR 2019-2020 |                |           |               | RESULTS FOR 2019-2020 |                           |                         |                                                    |
| QUARTER               | NEW CLUB GOAL  | NEW CLUBS | DROPPED CLUBS | QUARTER               | MEMBER GROWTH NET<br>GOAL | MEMBER GROWTH<br>ACTUAL | DROPPED<br>MEMBERS ACTUAL<br>(including transfers) |
| JULY/AUG/SEPT         | 7              | 3         | 0             | JULY/AUG/SEPT         | 200                       | 226                     | 109                                                |
| OCT/NOV/DEC           | 2              | 0         | 0             | OCT/NOV/DEC           | 60                        | 0                       | 0                                                  |
| JAN/FEB/MAR           | 1              | 0         | 0             | JAN/FEB/MAR           | 90                        | 0                       | 0                                                  |
| APR/MAY/JUNE          | 1              | 0         | 0             | APR/MAY/JUNE          | 50                        | 0                       | 0                                                  |